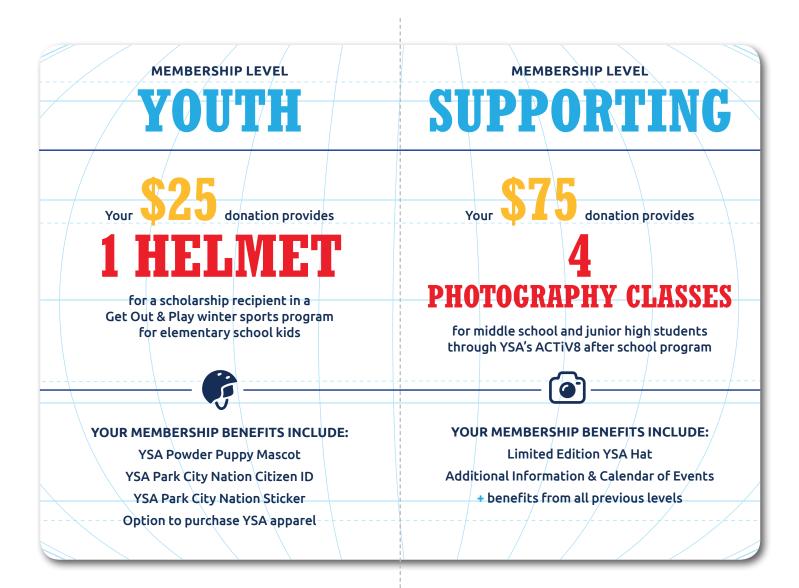

RK CITY NATION!

The Youth Sports Alliance Park City Nation includes kids, couples, families and fans who support YSA's legacy of igniting athletic journeys from the magic carpet to podium finishes. The journey is different for every athlete and YSA is there every step along the way providing opportunities and funding to help kids in our community play, learn, and dream.

Your support helps fund YSA's after school programs, competitive sport teams, and scholarships for junior athletes. Through these programs, we touch the lives of more than 2,500 youth each year, promoting good sportsmanship and healthy lifestyles through participation, education and competition.



NATION PASSPORT **7SA PARK** 

Date

Signature of Citizen PLEASE SIGN UPON JOINING YSA PARK CITY NATION

inside front cover







| CHAMPION<br>*payable over three years<br>*payable over three years<br>Your \$50,000 donation underwrites | YES! I would like to become a citizen of YSA Park City Nation at the level. It's easy to sign up: Donate online at www.ysaparkcity.org or tear off this form and return in the enclosed envelope. Call 435.214.0792 with any questions. |                 | Zip       | payable to Youth Sports Alliance.<br>MEX                                                                                                            | i               | - Zip        |
|----------------------------------------------------------------------------------------------------------|----------------------------------------------------------------------------------------------------------------------------------