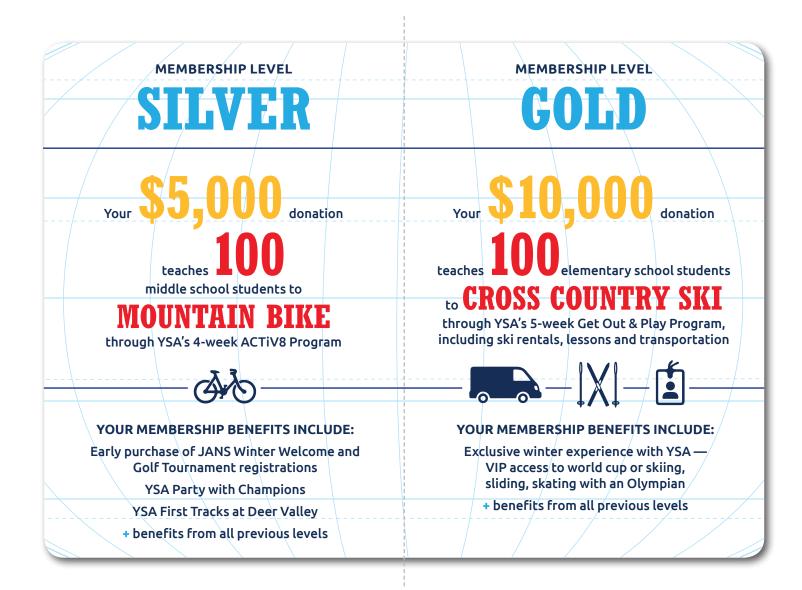

Your support helps fund YSA's after school programs, competitive sport teams, and scholarships for junior athletes. Through these programs, we touch the lives of more than 2,500 youth each year, promoting good sportsmanship and healthy lifestyles through participation, education and competition.

NATION PASSPORT **7SA PARK** 

Date

Signature of Citizen PLEASE SIGN UPON JOINING YSA PARK CITY NATION

inside front cover

| CHAMPION<br>*payable over three years<br>*payable over three years<br>Your \$50,000 donation underwrites | YES! I would like to become a citizen of YSA Park City Nation at the level. It's easy to sign up: Donate online at www.ysaparkcity.org or tear off this form and return in the enclosed envelope. Call 435.214.0792 with any questions. |                 | Zip       | payable to Youth Sports Alliance.<br>MEX                                                                                                            | i               | - Zip        |
|----------------------------------------------------------------------------------------------------------|-----------------------------------------------------------------------------------------------------------------------------------------------------------------------------------------------------------------------------------------|-----------------|-----------|-----------------------------------------------------------------------------------------------------------------------------------------------------|-----------------|--------------|
|                                                                                                          | ion at the                                                                                                                                                                                                                              |                 | Zip       | to Youth Spo<br>DISCOVER                                                                                                                            | i               | - Zip        |
| Your \$50,000 donation<br>underwrites                                                                    | ion at the                                                                                                                                                                                                                              |                 | Zip       | to Youth<br>□ DISCO                                                                                                                                 |                 |              |
| Your \$50,000 donation<br>underwrites                                                                    | ion at the<br><b>org</b> or tea<br>juestions.                                                                                                                                                                                           |                 | zi        | 다<br>다<br>오                                                                                                                                         |                 |              |
| Your Your Jonation<br>underwrites                                                                        | ion al<br><b>org</b> o<br>questi                                                                                                                                                                                                        |                 |           | le 🗌                                                                                                                                                |                 |              |
| underwrites                                                                                              |                                                                                                                                                                                                                                         |                 |           | AMEX                                                                                                                                                |                 |              |
|                                                                                                          | y Nat<br><b>ccity.</b><br>any q                                                                                                                                                                                                         |                 | te        | Ā                                                                                                                                                   | ġ               |              |
| <b>3 YEARS</b>                                                                                           | . Park City<br><b>.ysapark</b><br>792 with                                                                                                                                                                                              |                 | State     | I have enclosed a check in the amount of \$Please charge my membership to: □ VISA □ MC Please charge me monthly for Bronze level or above rd Number | CVV No.         |              |
| of ACTiV8 after school programs                                                                          | f YSA<br>www<br><b>214.0</b>                                                                                                                                                                                                            |                 | Email     | of \$<br>VISA<br>level o                                                                                                                            |                 |              |
| for junior high students                                                                                 | izen o<br>ine at<br><b>435.</b>                                                                                                                                                                                                         |                 | E<br>E    | I have enclosed a check in the amount of \$<br>Please charge my membership to: □ VIS/<br>Please charge me monthly for Bronze level<br>rd Number     |                 |              |
|                                                                                                          | e a citi<br>e onli<br>e. Call                                                                                                                                                                                                           |                 |           | l have enclosed a check in the amo<br>Please charge my membership to:<br>Please charge me monthly for Bror<br>d Number                              |                 |              |
| <b>ACTIV8</b>                                                                                            | ☐ YES! I would like to become a<br>It's easy to sign up: Donate<br>return in the enclosed envelope.                                                                                                                                     |                 |           | in th<br>bersh<br>hly fc                                                                                                                            |                 |              |
|                                                                                                          | co be<br><b>.<br/>J : C</b><br>J envi                                                                                                                                                                                                   |                 |           | :heck<br>nemt<br>nont                                                                                                                               |                 |              |
| YOUR MEMBERSHIP BENEFITS INCLUDE:                                                                        | like t<br><b>gn t</b><br>losed                                                                                                                                                                                                          |                 |           | d a c<br>my r<br>me r                                                                                                                               |                 |              |
| Foursome for YSA Golf Tournament                                                                         | uld<br><b>o si</b>                                                                                                                                                                                                                      |                 |           | lose<br>arge<br>arge                                                                                                                                | ate             | þ            |
| Gold Table at JANS Winter Welcome                                                                        | l wo<br>the                                                                                                                                                                                                                             |                 |           | <ul> <li>☐ I have encl</li> <li>☐ Please cha</li> <li>☐ Please cha</li> <li>☐ Please cha</li> </ul>                                                 | Expiration Date | Name on Card |
| + benefits from all previous levels                                                                      | iS:<br>Partician                                                                                                                                                                                                                        | Name<br>Address | CityPhone | ave<br>ease<br>ease<br>Pur                                                                                                                          | atio            | Name on (    |