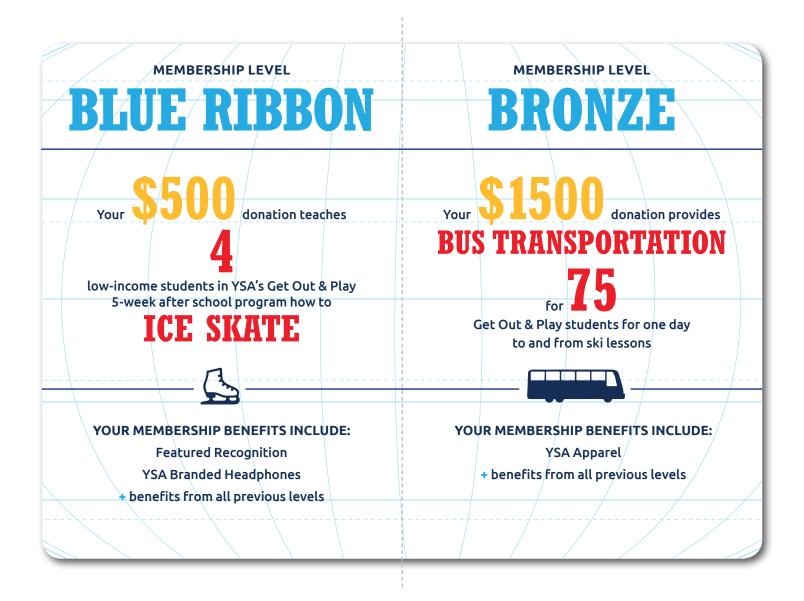

CITY NATION!

The Youth Sports Alliance Park City Nation includes kids, couples, families and fans who support YSA's legacy of igniting athletic journeys from the magic carpet to podium finishes. The journey is different for every athlete and YSA is there every step along the way providing opportunities and funding to help kids in our community play, learn, and dream.

Your support helps fund YSA's after school programs, competitive sport teams, and scholarships for junior athletes. Through these programs, we touch the lives of more than 2,500 youth each year, promoting good sportsmanship and healthy lifestyles through participation, education and competition.



NATION PASSPORT **7SA PARK** 

Date

Signature of Citizen PLEASE SIGN UPON JOINING YSA PARK CITY NATION

inside front cover







| CHAMPION<br>*payable over three years<br>*payable over three years<br>Your \$50,000 donation underwrites | YES! I would like to become a citizen of YSA Park City Nation at the level. It's easy to sign up: Donate online at www.ysaparkcity.org or tear off this form and return in the enclosed envelope. Call 435.214.0792 with any questions. |                 | Zip       | payable to Youth Sports Alliance.<br>MEX                                                                                                            | i               | - Zip        |
|----------------------------------------------------------------------------------------------------------|------------------------------------------------------------------------------------------------------------------------------------